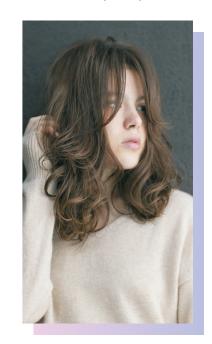

### Styling with care— Creates a silky smooth texture while making wavy hair light and manageable

Removed of its excessive setting strength and weight, this treatment-based foam pursues lightness and softness.

By drawing out ridges and curls, this foam creates light wavy hair with a swaying movement.

Texture control ingredient Styleze W-10 Hair-strengthening ingredient Hydrolyzed vegetable protein

Draws out the lightness and softness

from the cysteamine curling agents.

▶ Polyquaternium-55

Strengthens hair weakened by curing treatments to produce ridge-like curls.

► Hydrolyzed Vegetable Protein PG-Propyl Silanetriol

Moist Foam 200 g 1700