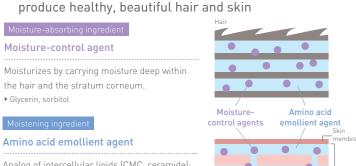

Moisture-absorbing and moistening ingredients that produce healthy, beautiful hair and skin

Analog of intercellular lipids (CMC, ceramide); fills the hair and the stratum corneum to maintain moisture

▶ Phytosteryl/Octyldodecyl Lauroyl Glutamate