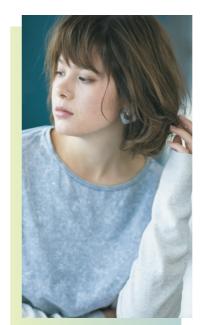

Moist Serum 45 g 2200

of the hand (approx. the size of 3 pearls) and rub it into areas of the hair where you wish to create waves.

Create hair movement freely— Provides dry, flat hair

This wax enables styling while maintaining lightness with a dry, matte texture. By giving a near-natural sense of movement to hair, the wax creates free, three-dimensional movement.

with loose, three-dimensional movement

while maintaining lightness

The setting ingredient enables styling

Reduces stickiness to create a feeling of smoothness while protecting hair moisture.

▶ VA/Crotonates/Vinyl Neodecanoate Copolymer

Dry Wax 45 g 2200

Dry hair roughly.

Spread a suitable amount of Dry Wax onto the palm of the hand (approx. the size of 2 pearls) and rub it into the hair using scrunching movements.