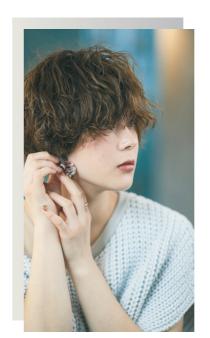

Moist Serum 45 g 2200

of the hand (approx. the size of 3 pearls) and rub it into areas of the hair where you wish to create waves.

Create hair movement freely— Provides dry, flat hair

This wax enables styling while maintaining lightness with a dry, matte texture. By giving a near-natural sense of movement to hair, the wax creates free, three-dimensional movement.

with loose, three-dimensional movement

while maintaining lightness

The setting ingredient enables styling

Reduces stickiness to create a feeling of smoothness while protecting hair moisture.

▶ VA/Crotonates/Vinyl Neodecanoate Copolymer

Dry Wax 45 g 2200

Dry hair roughly.

Spread a suitable amount of Dry Wax onto the palm of the hand (approx. the size of 2 pearls) and rub it into the hair using scrunching movements.