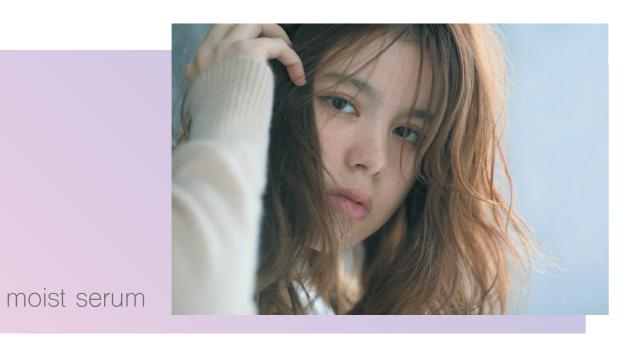

### A rough, cute look— Creates a supple texture while providing curly hair with soft, light moisturizing treatment

This serum enables styling while adding moisture and shine to hair dried and damaged by the heat of curling irons. Provides a natural shine without hardening the hair, and this serum creates soft, bouncy curls.

Moist Serum 45 g 2200

of the hand (approx. the size of 3 pearls) and rub it into areas of the hair where you wish to create waves.

Create hair movement freely— Provides dry, flat hair

This wax enables styling while maintaining lightness with a dry, matte texture. By giving a near-natural sense of movement to hair, the wax creates free, three-dimensional movement.