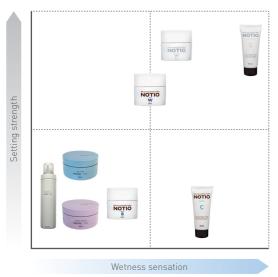

#### Styling Series POSITION MAP

A hybrid styling series that takes skin care into consideration.

| NOTIO Cream       | 90 g 1780 |
|-------------------|-----------|
| NOTIO Butter      | 45 g 1980 |
| NOTIO Wax         | 45 g 1980 |
| NOTIO Solid Cream | 90 g 1780 |
| NOTIO Solid Wax   | 45 g 1980 |