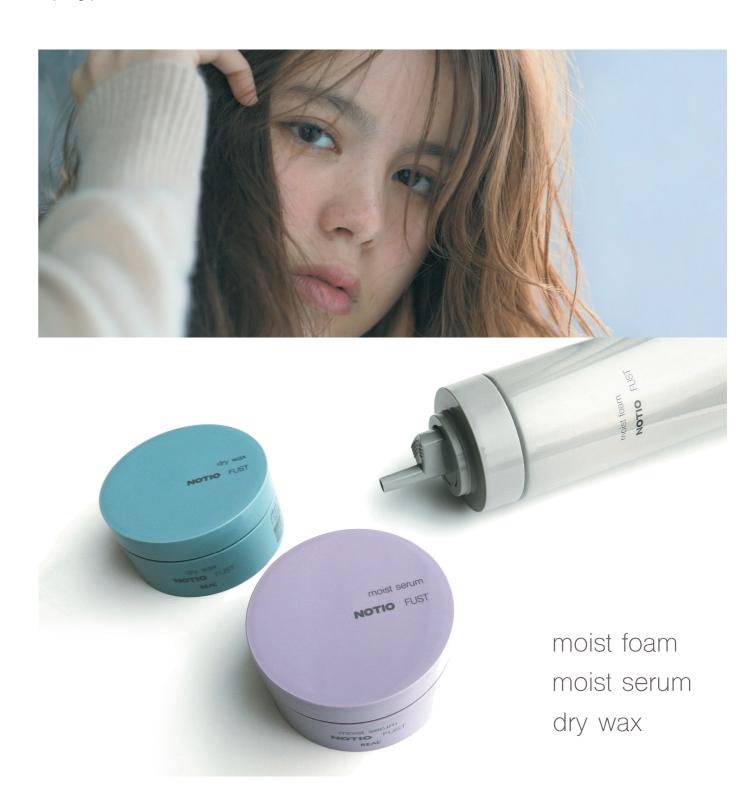

# NOTIO FUST

Styling products for sensitive skin that create trends: NOTIO Fust

moist foam

dry wax

### Styling with care— Creates a silky smooth texture while making wavy hair light and manageable

Removed of its excessive setting strength and weight, this treatment-based foam pursues lightness and softness.

### A rough, cute look— Creates a supple texture while providing curly hair with soft, light moisturizing treatment

This serum enables styling while adding moisture and shine to hair dried and damaged by the heat of curling irons. Provides a natural shine without hardening the hair, and this serum creates soft, bouncy curls.

Moist Serum 45 g 2200

of the hand (approx. the size of 3 pearls) and rub it into areas of the hair where you wish to create waves.

Create hair movement freely— Provides dry, flat hair

This wax enables styling while maintaining lightness with a dry, matte texture. By giving a near-natural sense of movement to hair, the wax creates free, three-dimensional movement.

Dry Wax 45 g 2200

Dry hair roughly.

Spread a suitable amount of Dry Wax onto the palm of the hand (approx. the size of 2 pearls) and rub it into the hair using scrunching movements.